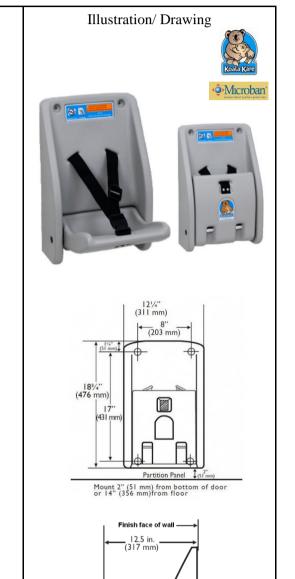

## SANITARY WARE SPECIFICATION SHEET

Item Descriptions Koala Kare (USA) Wall mounted

polyethlene child protection seat

Dimensions L311 x W317 x H476 mm

Model KB102-01

Material/Color Polyethylene/ Gray

Manufacturer Koala Kare (USA)

Acme Sanitary Ware Co. Ltd Supplier

Mr. Eric Wong/ Mr. Don Yuen

Contact Tel/Fax (852) 2388-7171 / (852) 2710-8012

E-mail acme@acmesanitary.com.hk Website www.acmesanitary.com.hk

FDA approved blow-molded high-density polyethylene. Stainless steel hinge rod. Textured seat surface with nylon safety straps that extend over child's shoulders and between legs for security.

Capacity: Static loads of 50 lb.

Note: